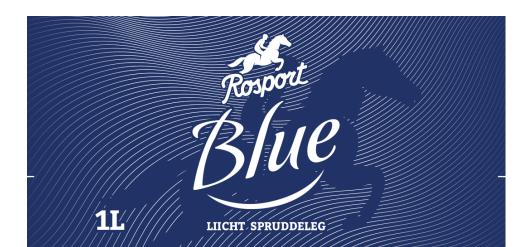

## **Rosport Blue 1L PET**

Bouteille en PET recyclable à 100%. Bouteille à usage unique conçue exclusivement pour contenir l'eau minérale naturellement gazeuse de Rosport. À conserver à l'abri du soleil, dans un endroit sec et frais.

## Eau minérale naturellement gazeuse, déferrisée et partiellement dégazéifiée.

Minéralisation caractéristique en mg/l: Calcium: 257,7 / Magnésium: 103,4 / Sodium: 53,9 / Potassium: 20,1 / Chlorure: 58,7 / Nitrate: < 0,3 / Sulfate: 366,6 / Bicarbonate: 947,5